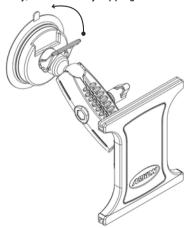

# Install the suction cup on surface

Install the suction cup base on a clean, dry, flat surface using provided alcohol pad. Remove protective film, press suction cup firmly, and secure by flipping the lever down.

# Assemble the components

Locate the 2.75" shaft and turn to the adjustment knob counterclockwise to expand. Insert the 25mm ball ends into the shaft. Turn clockwise to tighten.