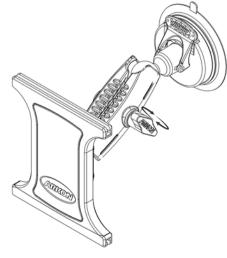

## Includes:

- 1 Slim Grip Ultra Pro Tablet Holder with Support Legs (TAB006AMPSXL)
- 1 Windshield Suction Base with 25mm Ball (SPRM081)
- 1 Robust™ Series 2.75 inch Shaft Arm (SP-RMS250)
- 1 Metal 4-Hole AMPS to 25mm Ball Adapter (APMAMPS25MM)

# Install the AMPS adapter plate to the tablet holder

Align the AMPS 4-hole adapter on the back of the tablet holder. Then, insert the four mounting screws through the AMPS 4-hole ball adapter plate and into the tablet holder. Finally, secure the screws tightly.

# Install the suction cup on surface

Install the suction cup base on a clean, dry, flat surface using provided alcohol pad. Remove protective film, press suction cup firmly, and secure by flipping the lever down.

# Assemble the components

Locate the 2.75" shaft and turn to the adjustment knob counterclockwise to expand. Insert the 25mm ball ends into the shaft. Turn clockwise to tighten.

# Tighten the 2.75" shaft to secure your desired position

Once the suction base is secured, tighten the shaft to stabilize the desired position of the mount.

CHOKING HAZARD - Keep out of reach from children under 8 yrs. as they can choke or suffocate on parts included with this system