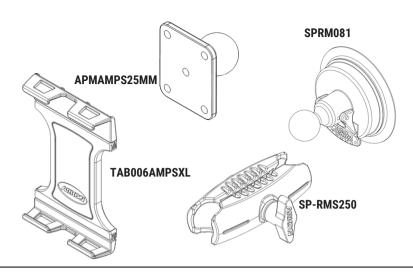

## Includes:

- 1 Slim Grip Ultra Pro Tablet Holder with Support Legs (TAB006AMPSXL)
- 1 Windshield Suction Base with 25mm Ball (SPRM081)
- 1 Robust™ Series 2.75 inch Shaft Arm (SP-RMS250)
- 1 Metal 4-Hole AMPS to 25mm Ball Adapter (APMAMPS25MM)