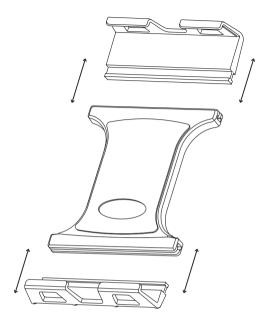

# Install the legs onto the holder

Place the support legs as recommended. Then, insert the support legs into the designated channels on the holder.

# Install tablet to ensure proper fit

Apply downward pressure with the tablet to extend the legs using the spring-loaded mechanism. Then, confirm that the tablet fits securely in the holder without any loose movement.