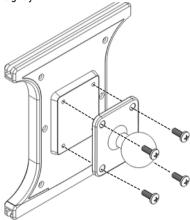

# Install the AMPS adapter plate to the tablet holder

Align the AMPS 4-hole adapter on the back of the tablet holder. Then, insert the four mounting screws through the AMPS 4-hole ball adapter plate and into the tablet holder. Finally, secure the screws tightly.