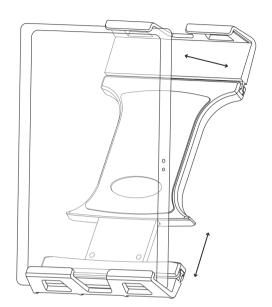

# Install the legs onto the holder

Place the support legs as recommended. Then, insert the support legs into the designated channels on the holder.

# Install tablet to ensure proper fit

Apply downward pressure with the tablet to extend the legs using the spring-loaded mechanism. Then, confirm that the tablet fits securely in the holder without any loose movement.