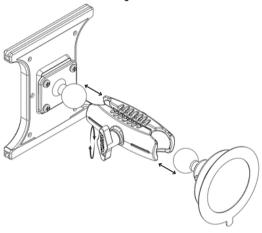

# Assemble the components

Locate the 2.75" shaft and turn to the adjustment knob counterclockwise to expand. Insert the 25mm ball ends into the shaft. Turn clockwise to tighten.

# Tighten the 2.75" shaft to secure your desired position

Once the suction base is secured, tighten the shaft to stabilize the desired position of the mount.

CHOKING HAZARD - Keep out of reach from children under 8 yrs. as they can choke or suffocate on parts included with this system