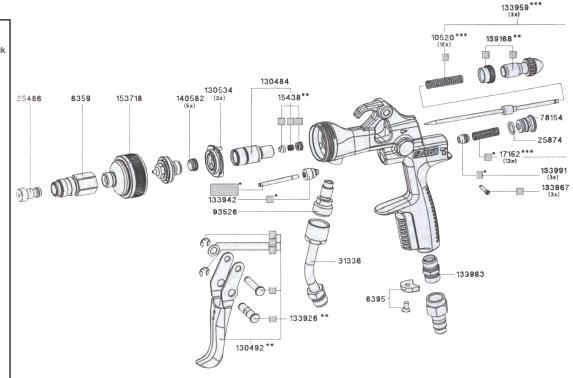

## REPLACEMENT PARTS LIST

| 6395   | Pack of 4 CCS-Clips green, blue, red & blac    |
|--------|------------------------------------------------|
| 6981   | Pack of 5 quick couplings nipples G 1/4 int.   |
| 8359   | Free passage type quick coupling               |
| 10520  | Pack of 12 springs for paint needle            |
| 15438  | Fluid needle packing                           |
| 17152  | Pack of 12 air piston springs                  |
| 25486  | Round spray nozzle                             |
| 31336  | Fluid tube, cpl. G ¾ i - G ¾ a                 |
| 91959  | Air piston rod                                 |
| 92577  | Tool kit (consisting of: removal kit, cleaning |
|        | brush, allen key size 2,internal hexagonal     |
|        | wrench and spanner)                            |
| 93526  | Material connection                            |
| 130484 | Insert, cpl.                                   |
| 130492 | Trigger kit                                    |

Repair kit 133926 Trigger sleeve set 133934 Pack of 3 gaskets for spindle round /flat spray control 133942 Seal retainer, cpl. 133959 Spring set with 3 x paint needle/air piston 133967 Pack with 3 fixing screws for air micrometer

133983 Air connection piece G 1/4 ext. 133991 Pack with 3 air piston heads

Material flow control screw with counter nut 139188 140582 Pack of 5 sealing elements for nozzle 153718 Mixing nozzle

Contained as spare part in repair kit 130542

Available in servicing units Available in spring set

130542

Contained as spare part in air piston servicing unit 82826

LO

OCO