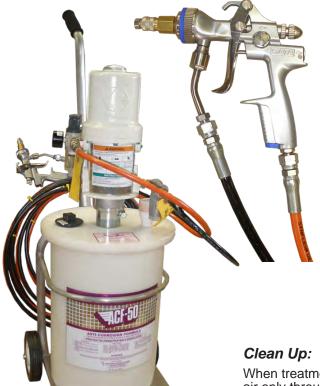

## **Operating Instructions:**

The **STANDARD SPRAY SYSTEM** is designed to turn ACF-50 into a dense fog. The equipment has been preset and factory tested to achieve this goal. The equipment is rugged and will provide years of service, with virtually no maintenance, provided reasonable care is taken with its use.

## Start Up:

- 1. Pour ACF-50 into poly pail filling to within approximately three (3) inches of the top.
- 2. Connect air supply to pump air regulator.
- 3. Set ball valve to open position and then adjust air pressure to 60 psi.
- 4. Once you have attached the required application wand you are now ready to treat aircraft.

When treatment process is complete lightly pull trigger on gun to allow air only through the wand. This will remove excess product prior to storage. Return ball valve to off position and disconnect air supply. Remove application wands and return to storage tube.